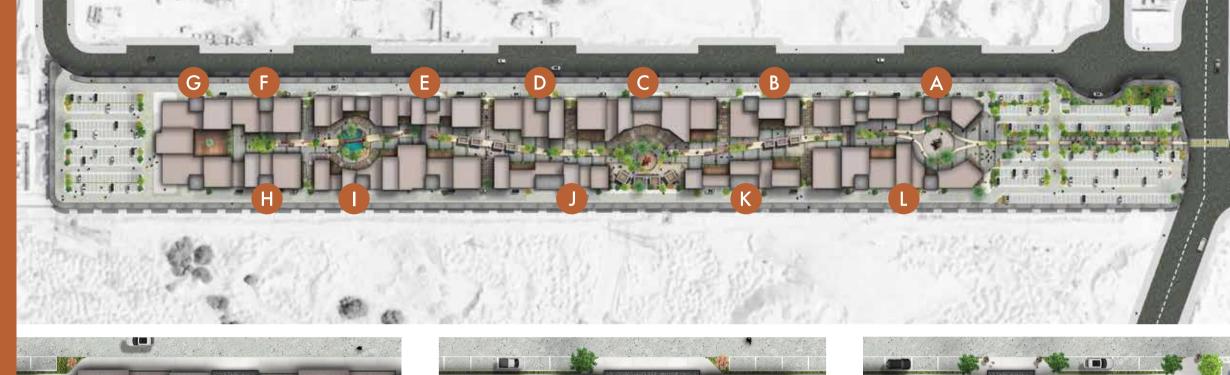

# the PROJECT LAYOUT

**DOME+**PARTNERS

A well-rounded complex is what we are all about, from eateries to offices and retail services, all your needs are met. Let us spoil you with a variety of facilities guaranteed to please, as we have a corner for every customer.

Westlane Boulevard is set to be divided into three different areas to serve our diversified clientele, ranging from young families and single professionals to matured families.

Project
Perspectives
& Floor Plans