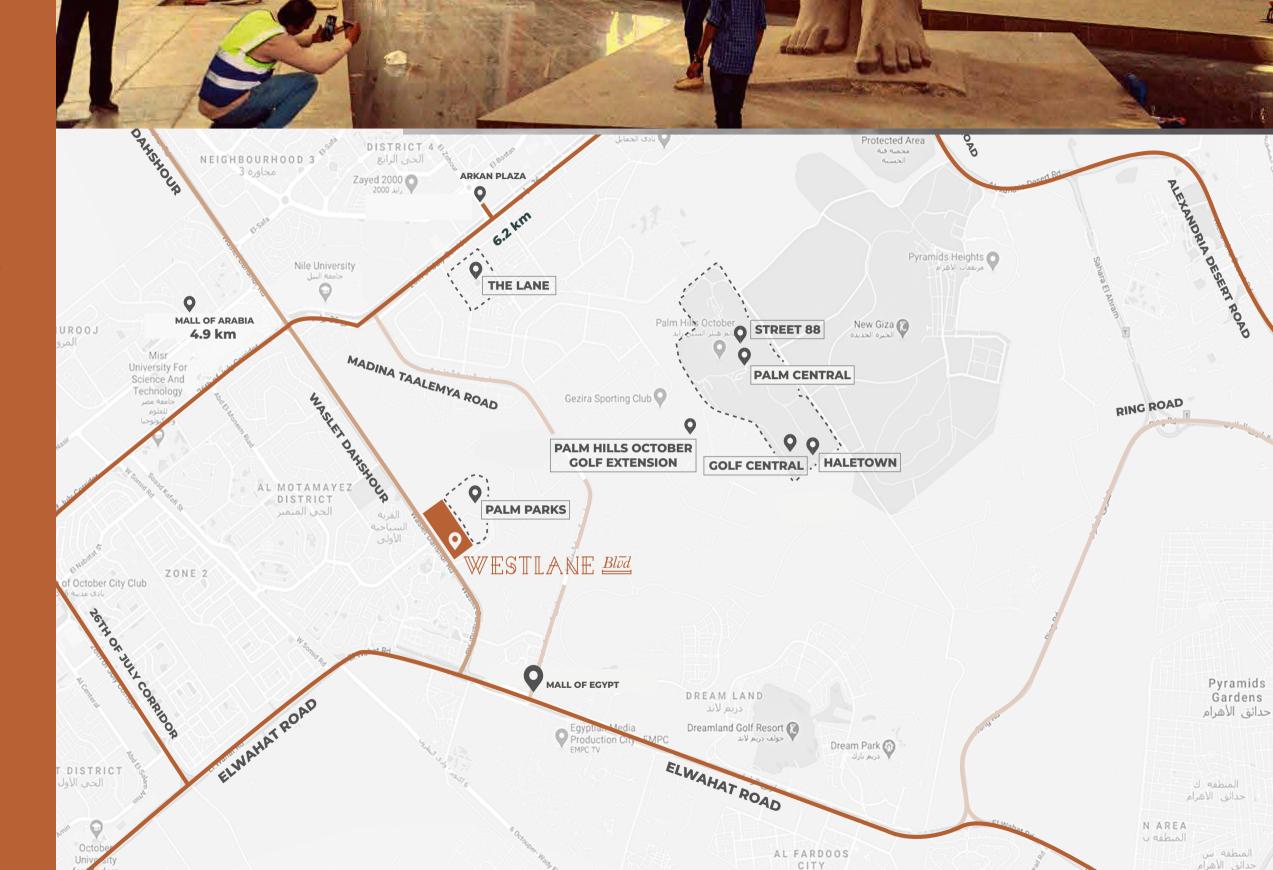

# ACCESSIBILITY

# facing the Palm Parks compound

10 min from Mehwar Road

10 min from Desert Road **9** min from Ring Road

5 min to Juhayna Square

# ROADS LEADING TO WESTLANE BLVD

Built on a 56,000 m<sup>2</sup> strip facing Palm Parks Compound in the center of Zayed, Westlane Boulevard is set to become the newest commercial landmark of West Cairo.

Our complex is strategically situated near Cairo's main roads, Mehwar and Ring Road, making it an access ble destination to everyone all over Cairo.