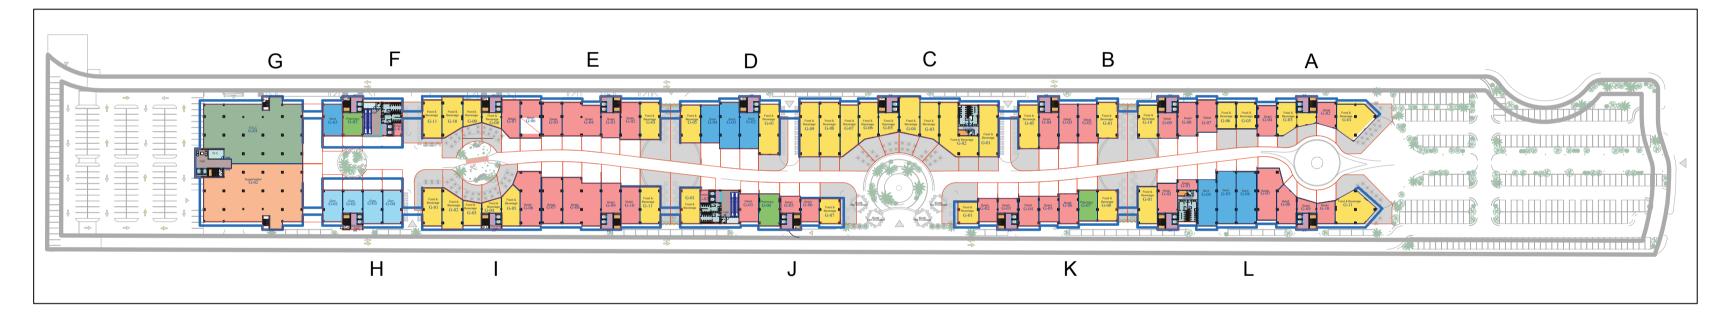

# Ground Floor

# Department Legend

Bridge

Corridor

Elevator Hall Fire Escape Stairs

Garden

Hall

Office

Service

Technical Room

Terrace